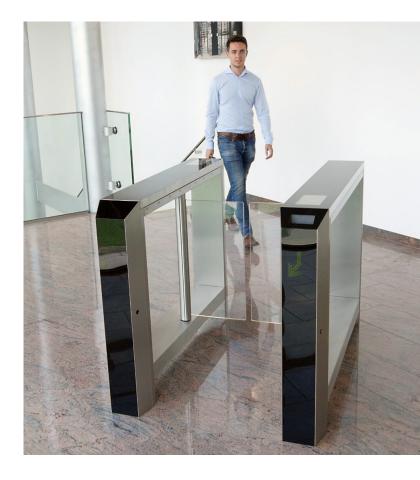

# Flap-Gate barriers

Sleek and elegant design. Integrated readers, screens and lane signals. Can't argue with that.

The Axioma flap-gate barrier is the perfect example of optimal synergy between modern architecture and functionality. The housing is made of high-quality stainless steel and can be equipped with a variety of glass inserts.