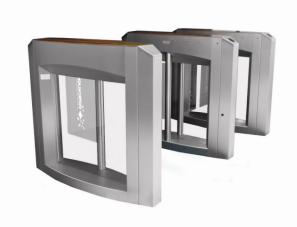

The Selection LF protects against unauthorized access with its high linear swing doors and sets visual highlights due to its transparent design.