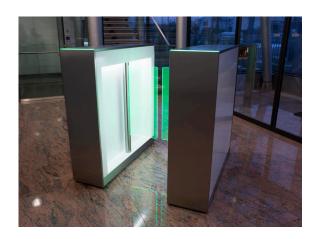

The Selection LF protects against unauthorized access with its high linear swing doors and sets visual highlights due to its transparent design.