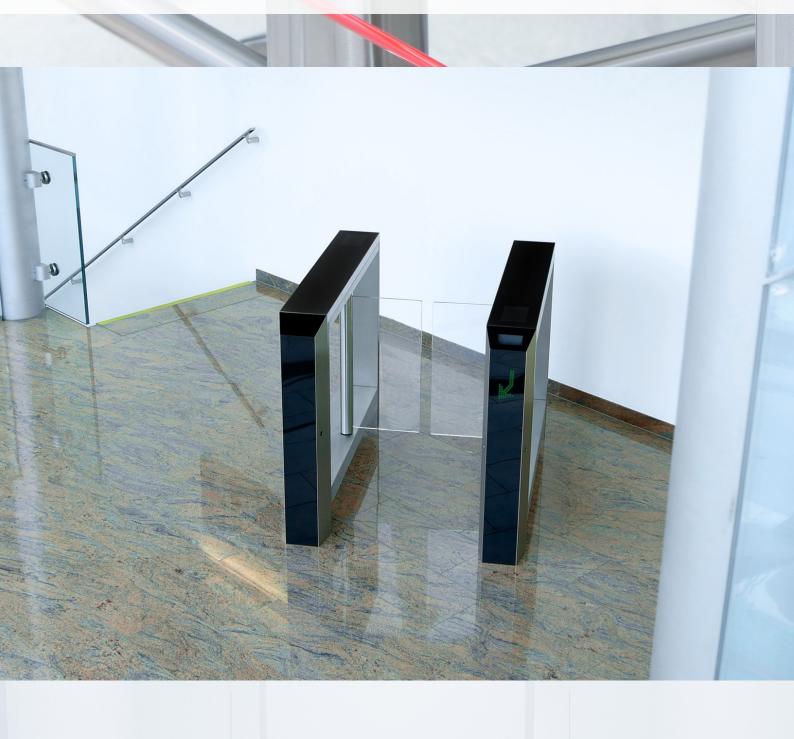

# Flap-Gate barriers

Sleek and elegant design. Integrated readers, screens and lane signals. Can't argue with that.

The Axioma flap-gate barrier is the perfect example of optimal synergy between modern architecture and functionality. The housing is made of high-quality stainless steel and can be equipped with a variety of glass inserts.

Quality characteristics of all Gotschlich flap-gate barriers

- Reliable sensors for increased safety
- Comfortable, touch-less access
- ➤ Barrier-free use
- High energy efficiency, low-noise operation
- The height of all Axioma models can be adjusted to customer's wishes (up to 1500 mm)