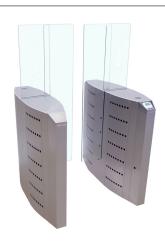

## Beautiful, stable, sturdy.

Whether aesthetically-challenging interiors or frequentlyused public spaces - the flap-gate barriers from Gotschlich can be used in all areas of everyday life.

All flap-gate barriers combine a high rate of passage and secure, precise separation.

Depending on the situation and requirements at the setup location, parameters such as opening speed, stop distances, hold-open time, sensitivity and much more, can be customized and adjusted at any time.