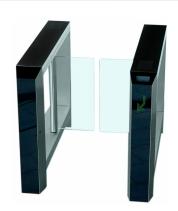

# Flap-Gate barriers

Sleek and elegant design. Integrated readers, screens and lane signals. Can't argue with that.

The Axioma flap-gate barrier is the perfect example of optimal synergy between modern architecture and functionality. The housing is made of high-quality stainless steel and can be equipped with a variety of glass inserts.