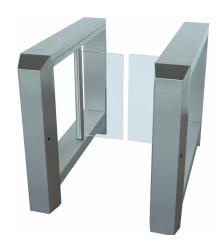

The Selection LF protects against unauthorized access with its high linear swing doors and sets visual highlights due to its transparent design.