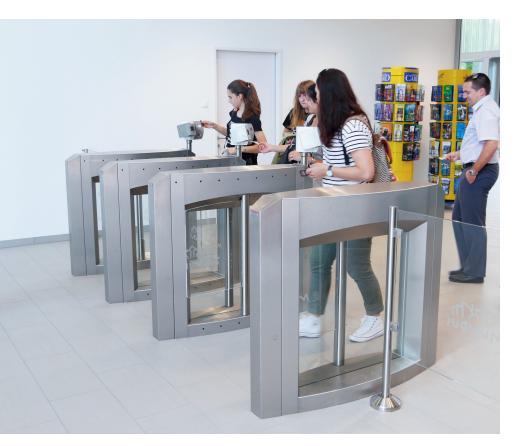

## Beautiful, stable, sturdy.

Whether aesthetically-challenging interiors or frequentlyused public spaces - the flap-gate barriers from Gotschlich can be used in all areas of everyday life.

All flap-gate barriers combine a high rate of passage and secure, precise separation.

Depending on the situation and requirements at the setup location, parameters such as opening speed, stop distances, hold-open time, sensitivity and much more, can be customized and adjusted at any time.